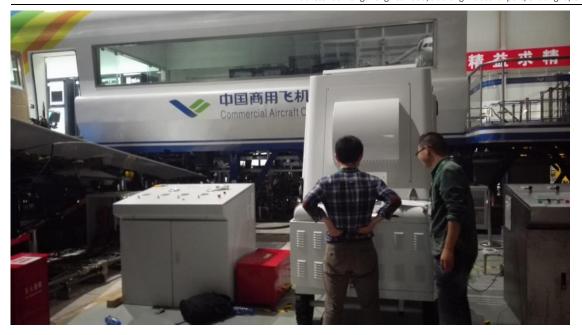

The test bench is designed to test the working characteristics of PMG generator in the flight control system of C919 aircraft. The maximum test speed of the generator is about 24500 r/min, and the system adopts imported high speed and high precision motor to drive directly, which reduces the complexity of the system and greatly improves the maintainability.

The main functions of the system include:

- The output speed range is 0 ~ 24500 r/min continuously adjustable;
- Velocity change rate test;
- Speed regulation characteristic test;
- Steady speed adjustment accuracy test;
- Speed overshoot test;
- Dynamic recovery characteristic test;
- Positive and negative characteristics test;
- PMG test parts temperature, output voltage, main feeder voltage drop test;
- Torque loading function;
- The system has automatic cooling, active noise reduction, remote communication and other functions.